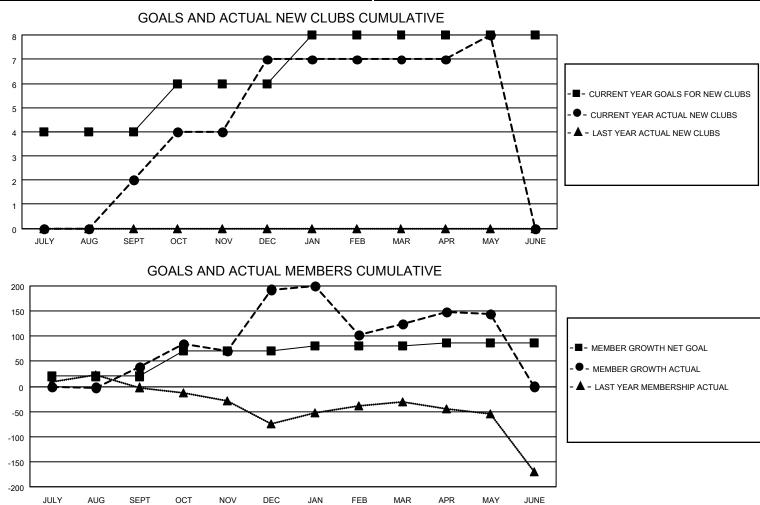

## LOCATION INDIA

District 321B2

Results as of: 5/31/2021

| Clubs                 |               |           |               | Members               |                        |                         |                                                    |  |
|-----------------------|---------------|-----------|---------------|-----------------------|------------------------|-------------------------|----------------------------------------------------|--|
| RESULTS FOR 2020-2021 |               |           |               | RESULTS FOR 2020-2021 |                        |                         |                                                    |  |
| QUARTER               | NEW CLUB GOAL | NEW CLUBS | DROPPED CLUBS | QUARTER               | BER GROWTH NET<br>GOAL | MEMBER GROWTH<br>ACTUAL | DROPPED<br>MEMBERS ACTUAL<br>(including transfers) |  |
| JULY/AUG/SEPT         | 4             | 2         | 0             | JULY/AUG/SEPT         | 20                     | 57                      | 16                                                 |  |
| OCT/NOV/DEC           | 2             | 5         | 0             | OCT/NOV/DEC           | 50                     | 218                     | 63                                                 |  |
| JAN/FEB/MAR           | 2             | 0         | 4             | JAN/FEB/MAR           | 10                     | 40                      | 109                                                |  |
| APR/MAY/JUNE          | 0             | 1         | 0             | APR/MAY/JUNE          | 6                      | 125                     | 36                                                 |  |